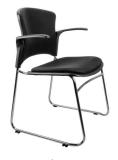

## **EVE**Visitors/training room chair

## Features:

Linkable
Stackable
Chrome frame
Plastic, fabric or P/U
padded seat and back

## **Specifications**

3 Year Warranty 110kg Weight Rating

## **Options**

Available in P/U or padded seat and backrest in fabric or P/U leather
Optional tablet arm
Optional arms
Available in black
Dolly available for stacking 20 high

Eve with tablet arm

| DIMENSIONS               |   |       |
|--------------------------|---|-------|
| Seat                     | W | 470mm |
|                          | D | 440mm |
| Back                     | Н | 370mm |
|                          | W | 475mm |
| Seat Height (From Floor) |   |       |
| 450mm                    |   |       |
| Back Height (From Floor) |   |       |
| 840mm                    |   |       |
| Tablet Size              |   |       |
| 350 - 270mm              |   |       |