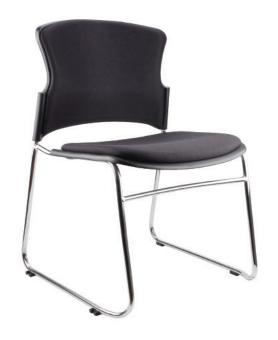

## Features:

Linkable
Stackable
Chrome frame
Plastic, fabric or P/U
padded seat and back

## **Options**

Available in P/U or padded seat and backrest in fabric or P/U leather
Optional tablet arm
Optional arms
Available in black
Dolly available for stacking 20 high

Eve with tablet arm

| DIMENSIONS               |   |       |
|--------------------------|---|-------|
| Seat                     | W | 470mm |
|                          | D | 440mm |
| Back                     | Н | 370mm |
|                          | W | 475mm |
| Seat Height (From Floor) |   |       |
| 450mm                    |   |       |
| Back Height (From Floor) |   |       |
| 840mm                    |   |       |
| Tablet Size              |   |       |
| 350 - 270mm              |   |       |