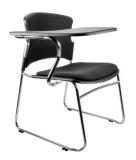

## **Options**

Available in P/U or padded seat and backrest in fabric or P/U leather
Optional tablet arm
Optional arms
Available in black
Dolly available for stacking 20 high

Eve with tablet arm

| DIMENSIONS               |   |       |
|--------------------------|---|-------|
| Seat                     | W | 470mm |
|                          | D | 440mm |
| Back                     | Н | 370mm |
|                          | W | 475mm |
| Seat Height (From Floor) |   |       |
| 450mm                    |   |       |
| Back Height (From Floor) |   |       |
| 840mm                    |   |       |
| Tablet Size              |   |       |
| 350 - 270mm              |   |       |