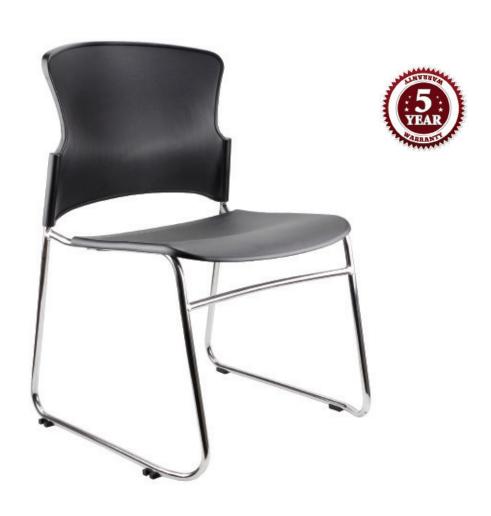

## **EVE**Visitors/training room chair

## Features:

Linkable
Stackable
Chrome frame
Plastic, fabric or P/U
padded seat and back

## **Specifications**

3 Year Warranty 110kg Weight Rating